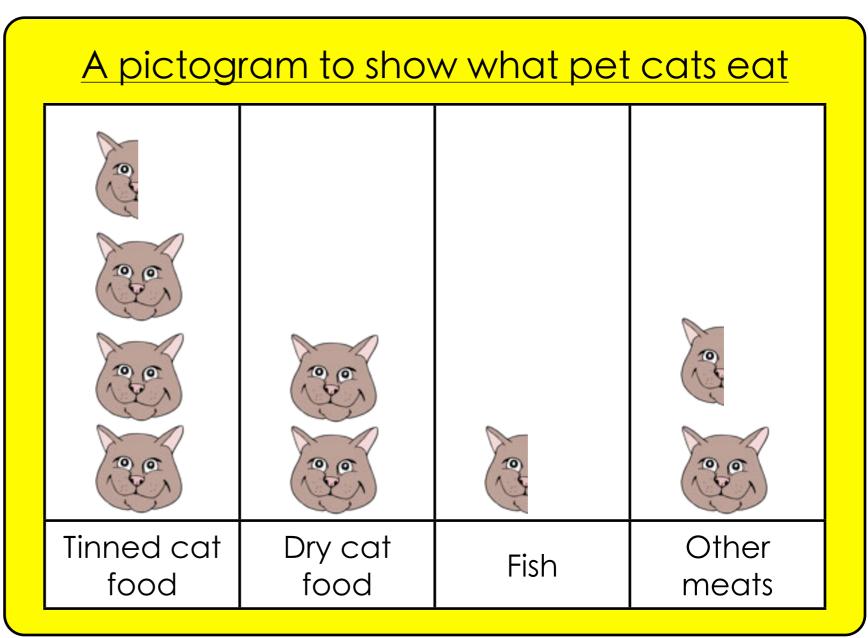

## Do all cats eat the same food?

How could we find the answer to this question?

What information would we need and how would we gather it?

15 cat owners were asked what kind of food their cats ate. The results were recorded as a tally chart and then turned into a pictogram.

## A pictogram to show what pet cats eat

What do these results show you?

How accurate do you think these results are?

Today you will be asking and investigating a question to find out what pets eat. What questions could we ask?