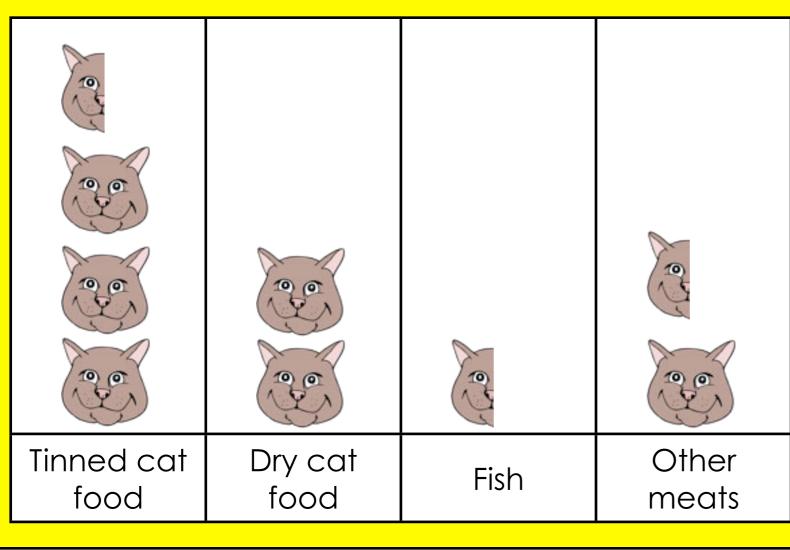

## Do all cats eat the same food?

How could we find the answer to this question?

What information would we need and how would we gather it?

15 cat owners were asked what kind of food their cats ate. The results were recorded as a tally chart and then turned into a pictogram.

## A pictogram to show what pet cats eat

What do these results show you?

How accurate do you think these results are?

Today you will be asking and investigating a question to find out what pets eat. What questions could we ask?