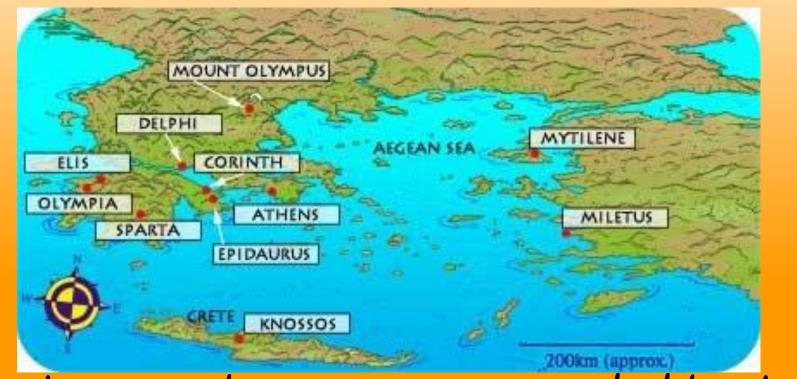

<u>Athens v Sparta</u>

 The city of Athens is built below the acropolis which stands on a hill high above all of Athens.

 Sparta is surrounded by mountains, which makes it difficult for it to be invaded.