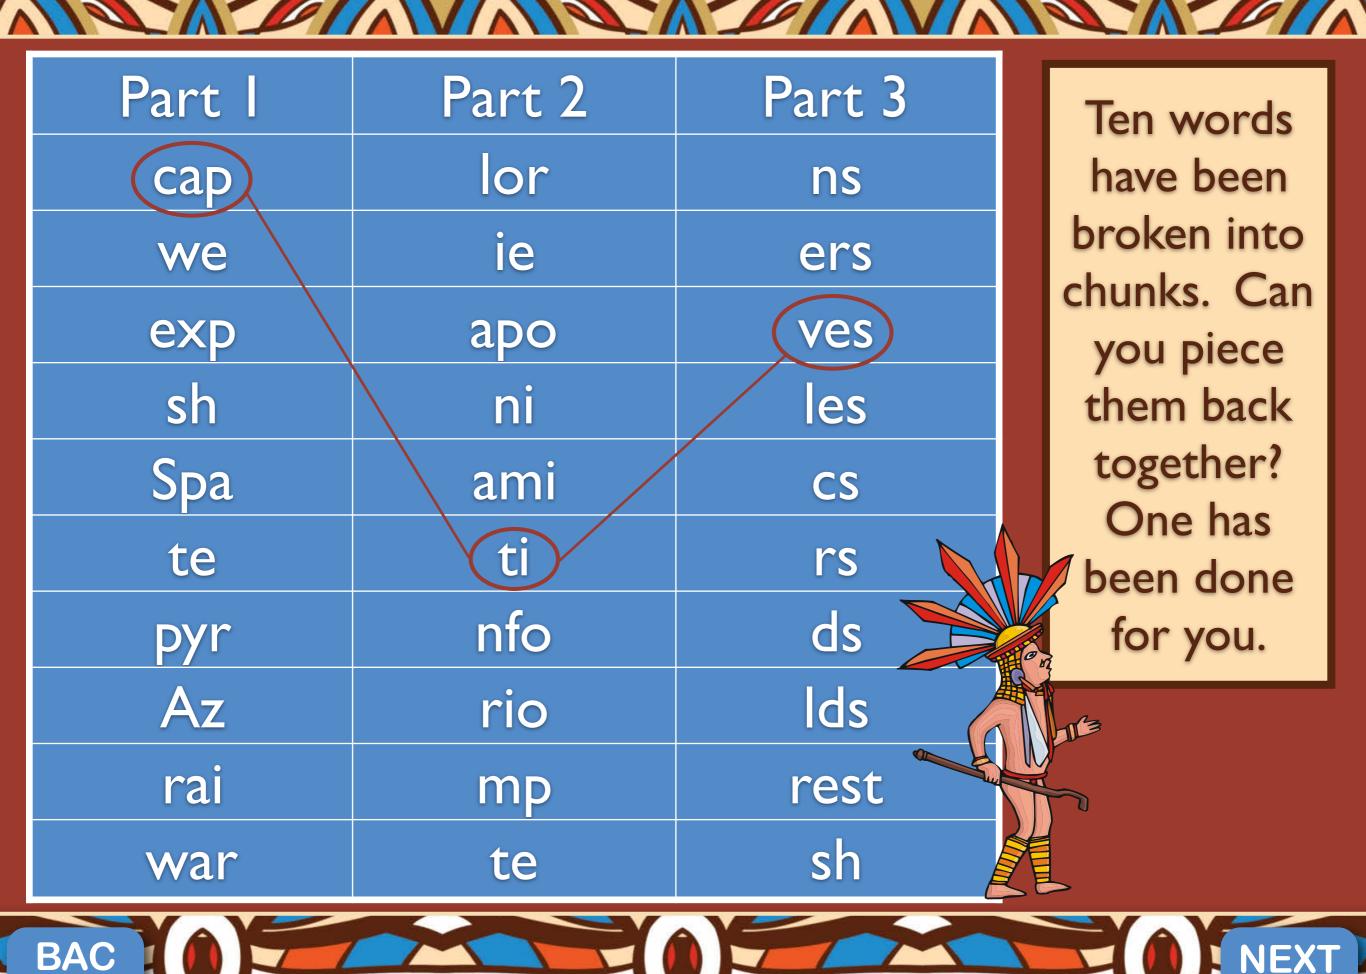

Which two pictures are missing? Can you figure it out?

Use one letter only to finish each of these sets of words.

Mexi\_o \_olony Azte\_

\_hield\_ \_pear\_ tone \_esoa\_erica \_ayan \_e\_ory

Can you figure out which letter is needed?

\_rch\_eologists \_stronomy volc\_nic

Mesoamerica Mayan memory The missing letters were m, c, s and a!

Mexico colony Aztec

shields spears stones

Archaeologists
Astronomy
volcanic