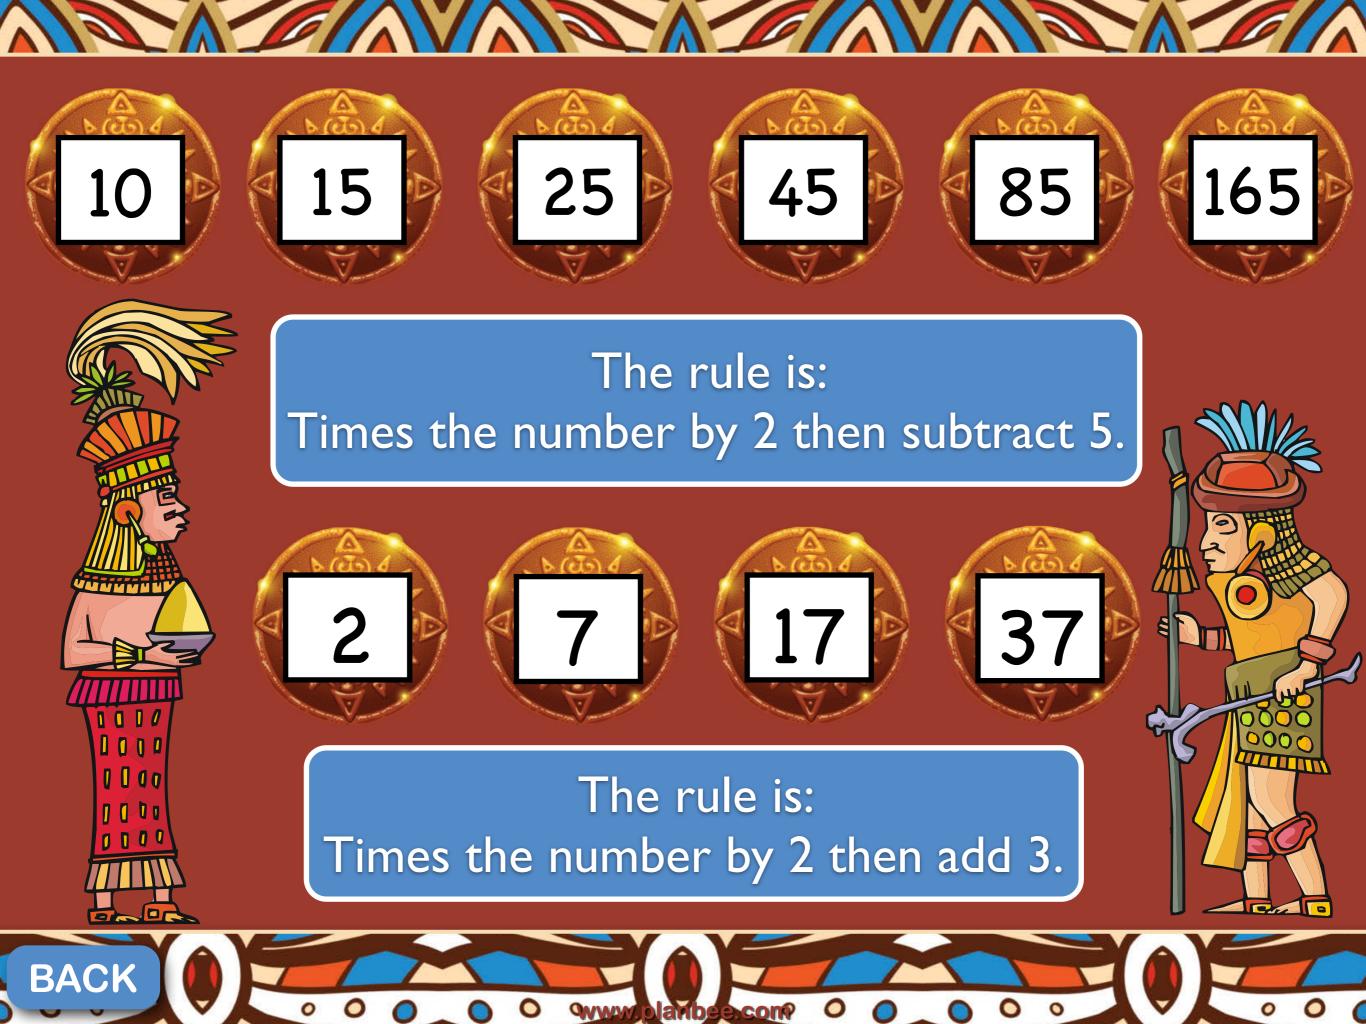

## The Maya

Join me on an important quest to solve these brain teasers!

Can you figure out which picture comes next?

Did you guess the correct one?

Here are some pictures! Pay attention because I am going to take two away!

Which two pictures are missing? Can you figure it out?

Use one letter only to finish each of these sets of words.

Mexi\_o \_olony Azte\_

\_hield\_ \_pear\_ tone \_esoa\_erica \_ayan \_e\_ory

Can you figure out which letter is needed?