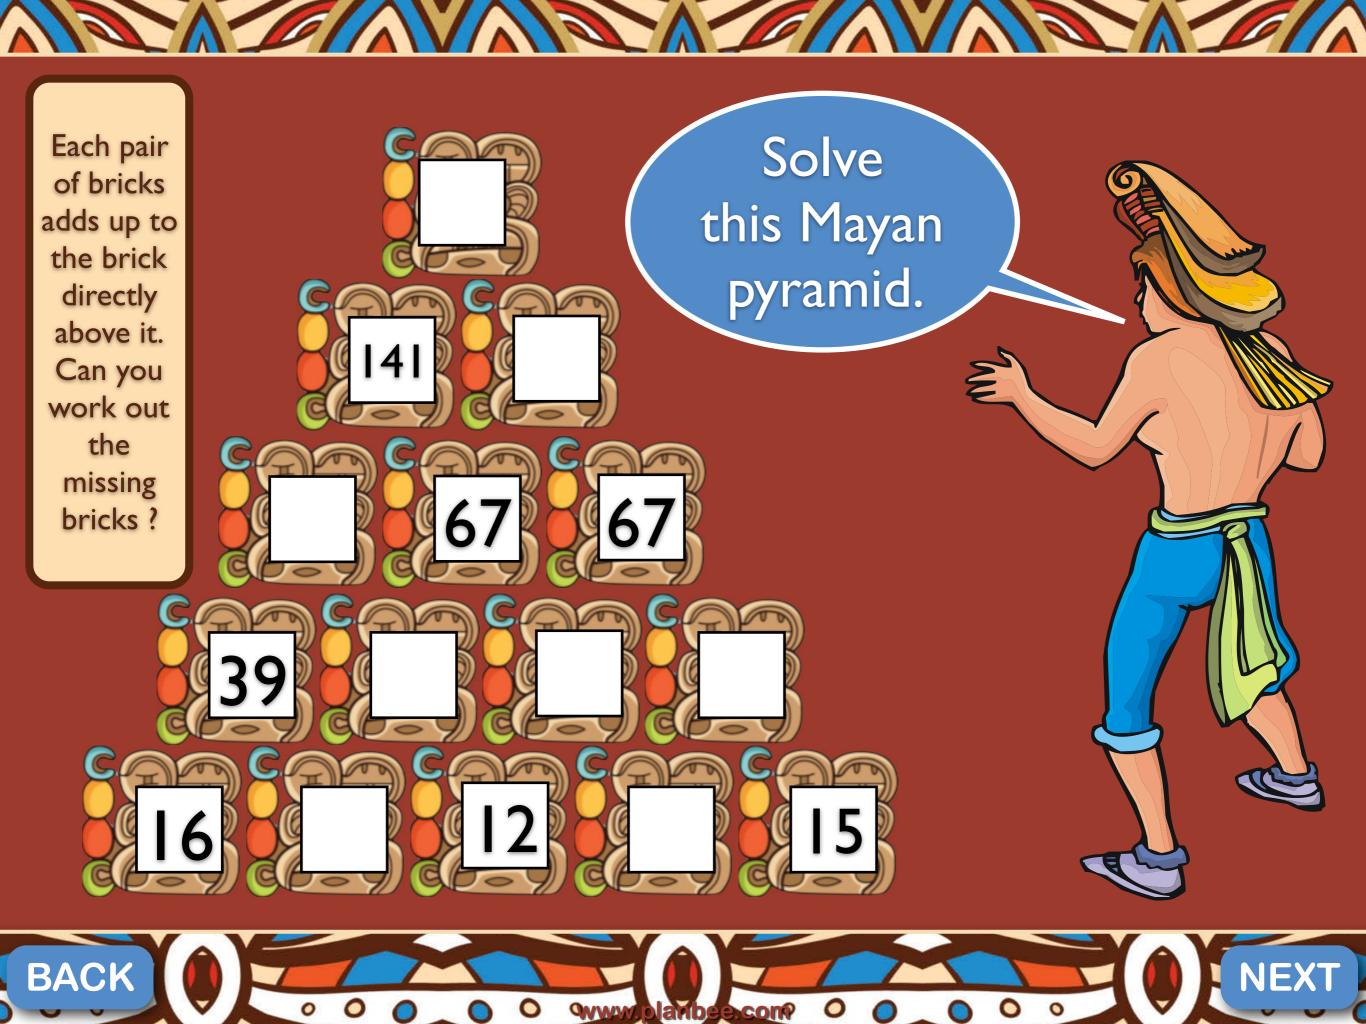

## The Maya



Join me on an important quest to solve these brain teasers!









Can you figure out which picture comes next?



























































Did you guess the correct one?

































































Here are some pictures! Pay attention because I am going to take two away!



















































Which two pictures are missing? Can you figure it out?

































Use one letter only to finish each of these sets of words.



Mexi\_o \_olony Azte\_

\_hield\_ \_pear\_ tone \_esoa\_erica \_ayan \_e\_ory

Can you figure out which letter is needed?

\_rch\_eologists \_stronomy volc\_nic





























Mesoamerica Mayan memory The missing letters were m, c, s and a!

Mexico colony Aztec

shields spears stones

Archaeologists
Astronomy
volcanic