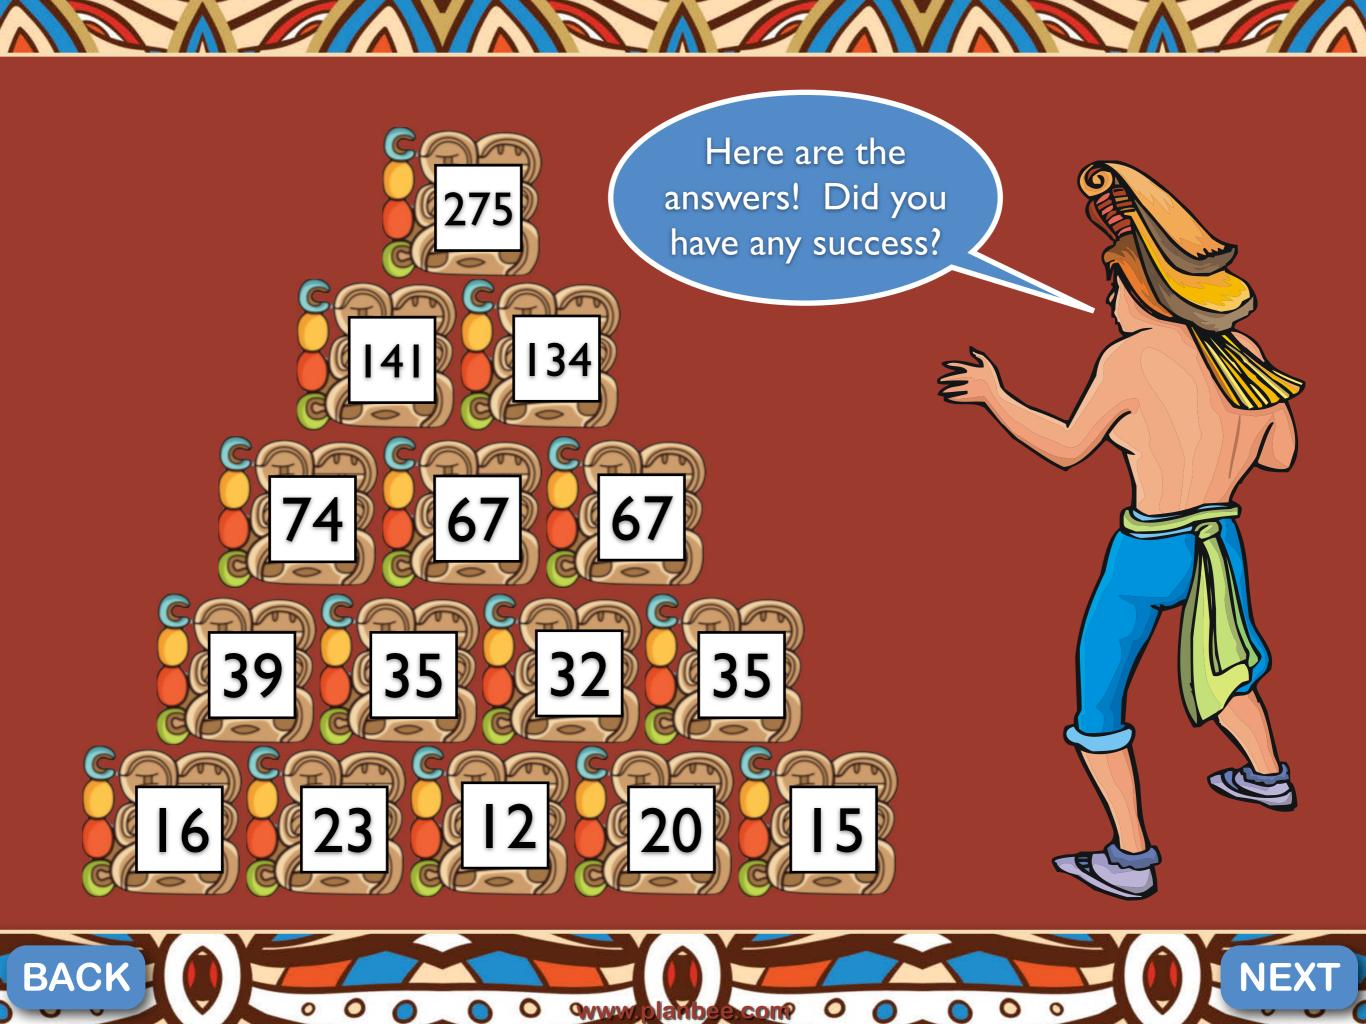

## The Maya

Join me on an important quest to solve these brain teasers!

Can you figure out which picture comes next?

Did you guess the correct one?

Here are some pictures! Pay attention because I am going to take two away!