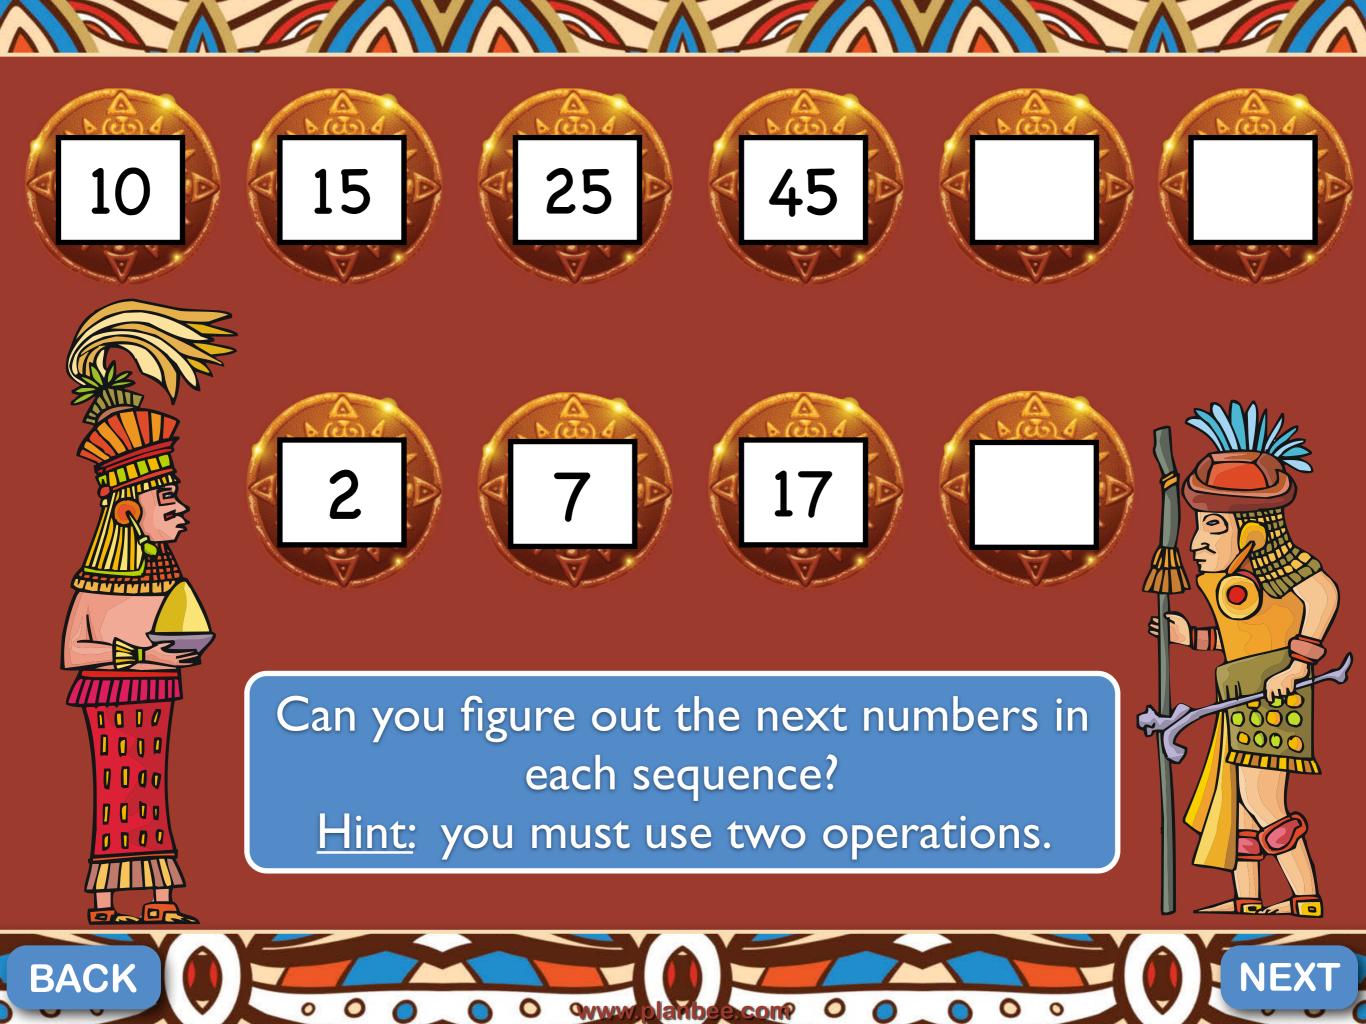

## The Maya

Join me on an important quest to solve these brain teasers!

Can you figure out which picture comes next?

Did you guess the correct one?

Here are some pictures! Pay attention because I am going to take two away!

Which two pictures are missing? Can you figure it out?

Use one letter only to finish each of these sets of words.

Mexi\_o \_olony Azte\_

\_hield\_ \_pear\_ tone \_esoa\_erica \_ayan \_e\_ory

Can you figure out which letter is needed?